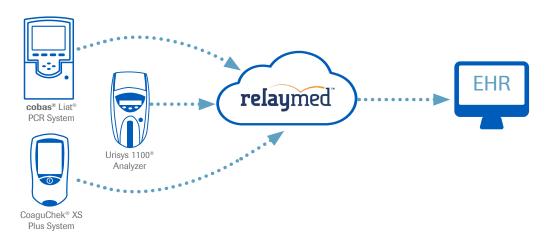

## ROCHE POINT-OF-CARE SOLUTIONS Now featuring EHR connectivity with Relaymed®

Now there's a simple, fast and affordable way for you to transfer patient data seamlessly from your Roche Point-of-Care solution to your EHR system with the Relaymed® connectivity solution.

## Getting started is easy.

To implement this connectivity feature, all you need is one of the following Roche Point-of-Care solutions along with a Relaymed subscription plans can be tailored to your specific needs and scaled to your practice size with no upfront fees.